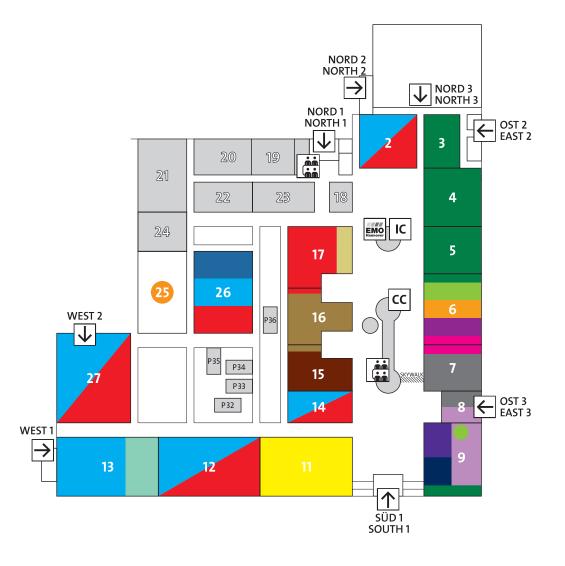

CC Convention Center

Informations-Centrum Information Center

**Lathes** (Halls 2, 12, 14, 16, 17, 26, 27)

Lathes and automatic lathes

**Milling machines · Machining centres · Flexible manufacturing** (Halls 2, 12, 13, 14, 26, 27) Milling machines / Machining centres / Flexible manufacturing cells and systems

# Transfer and special production machines • Unit heads (Hall 17)

Transfer and special production machines / Unit heads

Precision tools (Halls 3, 4, 5, 6)

Cutting tools / Workpiece and tool holders

# Measuring technology and quality assurance (Hall 6)

Measuring and testing technology / Quality assurance

#### **Tool grinding machines** (Hall 6)

Tool grinding machines / Workpiece and tool handling

# **Components · Coolants and lubricants · Accessories** (Hall 6)

Hydraulic and pneumatic components / Cooling and Iubrication / Workshop equipment / Accessories / Materials

#### **EDM** (Hall 13)

Electroerosive and abrasive machines

# Grinding machines · Surface technology · Honing, lapping, polishing machines · Heat treatment (Hall 11)

Grinding machines / Abrasive tools and products / Machines and systems for use in surface technology / Honing, lapping, polishing and deburring machines / Industrial ovens and heat treatment systems / Machines for marking and engraving

## **Sawing machines · Drilling machines** (Hall 15)

Sawing and cutting-off machines / Sawing blades / Drilling and boring machines

**Sheet metal working machines · Forming machines · Associations** (Halls 15, 16) Sheet metal working machines / Shearing, nibbling, blanking and punching machines, lasers / Presses / Metal forming (massive) machines / Bar, section and tube working machines / Welding, cutting and gas cutting machines / Associations

## **Industrial electronics · Robotics · industry 4.0** (Halls 8, 9)

Control and drive systems / Electrical and electronic equipment for machine tools / Industrial robots, assembly and handling / industry 4.0 area / umati

# Software (Hall 9)

Software for product development, machines and manufacturing

## **Gear cutting and finishing machines** (Hall 26)

Gear cutting and finishing machines / Planing, shaping, slotting and broaching machines

#### Additive manufacturing (Hall 9)

Machines for additive manufacturing, materials for additive processes

## **Mechanical components · Disposal** (Halls 7, 8)

Mechanical components, spindles, gear units, couplings / Disposal

#### Safety and environment (Halls 6, 7)

Filters, air filtration systems, wastewater purification, protection systems

## Start-ups · BMWi stand · Young Tech Enterprises (Hall 9)

Special Youth Show (Hall 25)